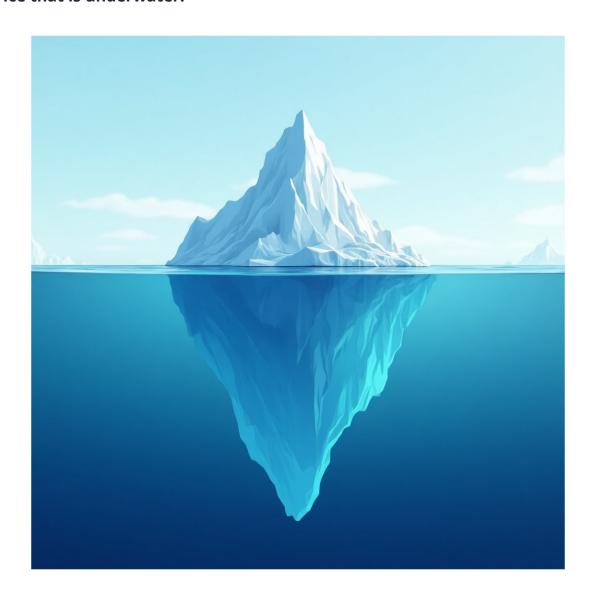

# The Iceberg

There are parts of who we are that we show to our family, our friends and others but there are also parts that only we know.

Write everything you show on the visible part of the iceberg and the parts only you know on the ice that is underwater.

| You can draw your own iceberg here |  |  |  |  |  |  |  |
|------------------------------------|--|--|--|--|--|--|--|
|                                    |  |  |  |  |  |  |  |
|                                    |  |  |  |  |  |  |  |
|                                    |  |  |  |  |  |  |  |
|                                    |  |  |  |  |  |  |  |
|                                    |  |  |  |  |  |  |  |
|                                    |  |  |  |  |  |  |  |
|                                    |  |  |  |  |  |  |  |
|                                    |  |  |  |  |  |  |  |
|                                    |  |  |  |  |  |  |  |
|                                    |  |  |  |  |  |  |  |
|                                    |  |  |  |  |  |  |  |
|                                    |  |  |  |  |  |  |  |
|                                    |  |  |  |  |  |  |  |
|                                    |  |  |  |  |  |  |  |
|                                    |  |  |  |  |  |  |  |
|                                    |  |  |  |  |  |  |  |
|                                    |  |  |  |  |  |  |  |